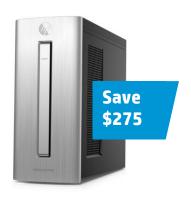

## HP Envy 750z Desktop

Windows 10 Home 64

AMD A8-8650 processor quad-core [3.2GHz; 4MB L2 Cache]

8GB DDR3-1600 DIMM (2x4GB) RAM

**Shop Now** 

**Shop Now** 