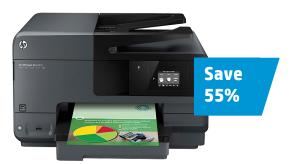

#### HP OfficeJet 8610 All-in-One

35-sheet ADF; Scan to email; Auto duplex printing; Borderless printing

High yield ink available; Instant Ink eligible

While supplies last